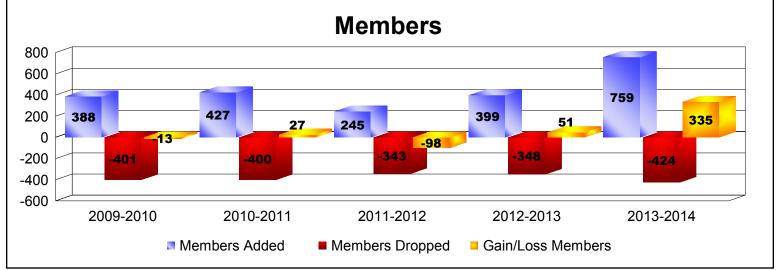

District 333 C
As of June 2014 Cumulative

| Year      | New<br>Clubs | Dropped<br>Clubs | Gain/<br>Loss<br>Clubs | New<br>Members | Charter<br>Members | Reinstate<br>Members | Transfer<br>Members | Total<br>Member<br>Added | Total<br>Members<br>Dropped | Gain/<br>Loss<br>Members |
|-----------|--------------|------------------|------------------------|----------------|--------------------|----------------------|---------------------|--------------------------|-----------------------------|--------------------------|
| 2009-2010 | 3            | -2               | 1                      | 310            | 65                 | 4                    | 9                   | 388                      | -401                        | -13                      |
| 2010-2011 | 3            | 0                | 3                      | 334            | 87                 | 2                    | 4                   | 427                      | -400                        | 27                       |
| 2011-2012 | 1            | 0                | 1                      | 213            | 24                 | 4                    | 4                   | 245                      | -343                        | -98                      |
| 2012-2013 | 5            | -2               | 3                      | 281            | 107                | 0                    | 11                  | 399                      | -348                        | 51                       |
| 2013-2014 | 0            | -6               | -6                     | 743            | 0                  | 2                    | 14                  | 759                      | -424                        | 335                      |
| Average   | 2            | -2               | 0                      | 376            | 57                 | 2                    | 8                   | 444                      | -383                        | 60                       |