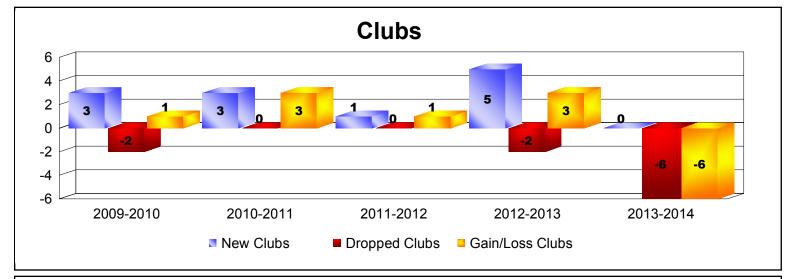

District 333 C
As of June 2014 Cumulative

| Year      | New<br>Clubs | Dropped<br>Clubs | Gain/<br>Loss<br>Clubs | New<br>Members | Charter<br>Members | Reinstate<br>Members | Transfer<br>Members | Total<br>Member<br>Added | Total<br>Members<br>Dropped | Gain/<br>Loss<br>Members |
|-----------|--------------|------------------|------------------------|----------------|--------------------|----------------------|---------------------|--------------------------|-----------------------------|--------------------------|
| 2009-2010 | 3            | -2               | 1                      | 310            | 65                 | 4                    | 9                   | 388                      | -401                        | -13                      |
| 2010-2011 | 3            | 0                | 3                      | 334            | 87                 | 2                    | 4                   | 427                      | -400                        | 27                       |
| 2011-2012 | 1            | 0                | 1                      | 213            | 24                 | 4                    | 4                   | 245                      | -343                        | -98                      |
| 2012-2013 | 5            | -2               | 3                      | 281            | 107                | 0                    | 11                  | 399                      | -348                        | 51                       |
| 2013-2014 | 0            | -6               | -6                     | 743            | 0                  | 2                    | 14                  | 759                      | -424                        | 335                      |
| Average   | 2            | -2               | 0                      | 376            | 57                 | 2                    | 8                   | 444                      | -383                        | 60                       |